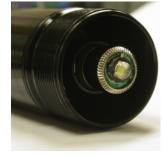

# LUNALEDS WLB-01 1W HIGH POWER LED BULB FOR THE 2 CELL C & D MAGLITE® FLASHLIGHT

The LunaLEDs WLB-01 is the LED bulb used to upgrade Mag Instruments Maglite® 2C & D flashlight by replacing the incandescent bulb with the high quality 1 watt LED (with CREE® chip) to provide a typical 52 lumens (32 lumens minimum) of light. The pure white 1W LED combines InGaN and SiC technologies to emit very high brightness light - 52 lumens with 1 watt power consumption only. Compared with other 1W LED products, the new LunaLEDs WLB-01 uses higher efficiency LED chip to provide high light output and generate less heat and extend batteries life. The LunaLEDs WLB-01 is driven by AVANT TECHNOLOGIES light engine which ensure constant current output in maintaining stable light output.