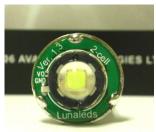

# LUNALEDS WLB-01 1W HIGH POWER LED BULB FOR THE 2 CELL C & D MAGLITE® FLASHLIGHT

The LunaLEDs WLB-01 is the LED bulb used to upgrade Mag Instruments Maglite® 2C & D flashlight by replacing the incandescent bulb with the high quality 1 watt LED (with CREE® chip) to provide a typical 52 lumens (32 lumens minimum) of light. The pure white 1W LED combines InGaN and SiC technologies to emit very high brightness light - 52 lumens with 1 watt power consumption only. Compared with other 1W LED products, the new LunaLEDs WLB-01 uses higher efficiency LED chip to provide high light output and generate less heat and extend batteries life. The LunaLEDs WLB-01 is driven by AVANT TECHNOLOGIES light engine which ensure constant current output in maintaining stable light output.