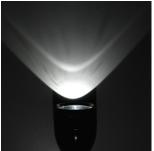

#### **Features**

- Pure white light LunaLEDs WLB-01 offers cool lighting compared with incandescent bulb yellow lighting.
- Brightest light LunaLEDs WLB-01 offers very high brightness output (52 lumens) with 1W power.
- Longer lifetime the lifetime of WLB-01 is about 100,000 hours (about 10 years).
- Longer batteries life LunaLEDs WLB-01 operate up to 6 times longer than incandescent bulb.
- Standard P13.5s lamp cap LunaLEDs WLB-01 uses the international standard PR lamp caps which allow users adapt WLB-01 to their non-Maglite flashlight.

### **Specifications**

Input voltage: 2.4V or 3.0V (Ni-MH rechargeable

and alkaline batteries compatible)

Luminous flux: Typ. 52 lumens (Min. 32 lumens)

CCT: Typ. 6500K day light

CRI: Typ. 70

View angle: Lambertian 120 degree