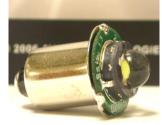

# LUNALEDS WLB-01 1W HIGH POWER LED BULB FOR THE 2 CELL C & D MAGLITE® FLASHLIGHT

The LunaLEDs WLB-01 is the LED bulb used to upgrade Mag Instruments Maglite® 2C & D flashlight by replacing the incandescent bulb with the high quality 1 watt LED (with CREE® chip) to provide a typical 52 lumens (32 lumens minimum) of light. The pure white 1W LED combines InGaN and SiC technologies to emit very high brightness light - 52 lumens with 1 watt power consumption only. Compared with other 1W LED products, the new LunaLEDs WLB-01 uses higher efficiency LED chip to provide high light output and generate less heat and extend batteries life. The LunaLEDs WLB-01 is driven by AVANT TECHNOLOGIES light engine which ensure constant current output in maintaining stable light output.